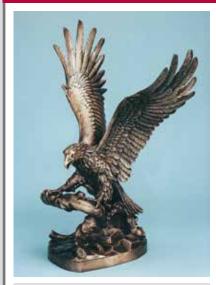

# BRONZE

FALL 2014

Send orders to: Barb Hetrick • Email: bhetrick@matthewsintl.com • Fax: 412-572-5312

#### **AMERICAN EAGLE**



PRE-FLIGHT EAGLE ON BASE 28" -\$2,999 Was \$3,676

#### **CADDY W/LANTERN**



APPROX SIZE: 21"

**\$300** Was \$507

#### **CADDY W/ UMBRELLA**



GOLF CADDY HOLDING AN UMBRELLA APPROX SIZE: 40"

**\$1,030** Was \$1,650

#### **CHRIST STATUE**



SIZE: 35" X 20"

**\$2,000** Was \$2,660.15

#### **SOCCER BOY**



SLIGHT SCUFF ON SHIRT SIZE: 26" X 31" X 17"

**\$1,500** Was \$7,267

#### MADONNA / **ASSUMPTION**



ROBED MADONNA SIZE: 54" X 21"

**\$8,500** Was \$11,786.15

### BRONZE



## SALE

FALL 2014

Send orders to: Barb Hetrick • Email: bhetrick@matthewsintl.com • Fax: 412-572-5312

#### **ANGEL WITH BOUQUET (1)**



AVAILABLE IN WHITE NOTE: BRONZE PATINA IS SOLD OUT CATALOG #37200/57 • SIZE: 22-1/2"

**\$445** Was \$675



#### **PIETA**



ROBED MARY HOLDING CHRIST SIZE: 21" X