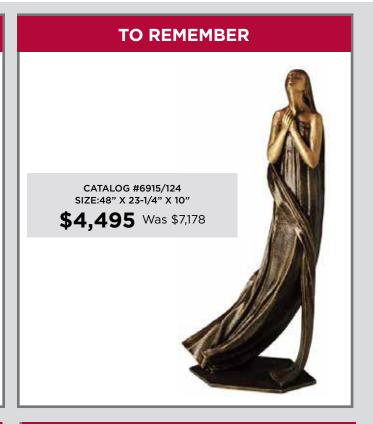

ewsintl.com • Fax: 412-572-5312

#### **AMERICAN EAGLE**



PRE-FLIGHT EAGLE ON BASE 28" -\$2,999 Was \$3,676

#### **CADDY W/LANTERN**



APPROX SIZE: 21"

**\$300** Was \$507

#### **CADDY W/ UMBRELLA**



GOLF CADDY HOLDING AN UMBRELLA APPROX SIZE: 40"

**\$1,030** Was \$1,650

#### **CHRIST STATUE**



SIZE: 35" X 20"

**\$2,000** Was \$2,660.15

#### **SOCCER BOY**



SLIGHT SCUFF ON SHIRT SIZE: 26" X 31" X 17"

**\$1,500** Was \$7,267

#### MADONNA / **ASSUMPTION**



ROBED MADONNA SIZE: 54" X 21"

**\$8,500** Was \$11,786.15

### BRONZE



## SALE

FALL 2014

Send orders to: Barb Hetrick • Email: bhetrick@matthewsintl.com • Fax: 412-572-5312

#### **ANGEL WITH BOUQUET (1)**



AVAILABLE IN WHITE NOTE: BRONZE PATINA IS SOLD OUT CATALOG #37200/57 • SIZE: 22-1/2"

**\$445** Was \$675



#### **PIETA**



ROBED MARY HOLDING CHRIST SIZE: 21" X 15-1/2"

**\$1,200** Was \$1,725

#### **KNEELING GIRL WITH FLOWER**



APPROXIMATELY 18" HIGH

**\$250** Was \$600