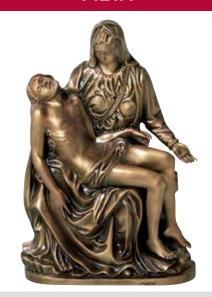

#### **PIETA**

ROBED MARY HOLDING CHRIST SIZE: 21" X 15-1/2"

**\$1,200** Was \$1,725