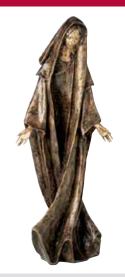

#### MADONNA / **ASSUMPTION**

ROBED MADONNA SIZE: 54" X 21"

**\$8,500** Was \$11,786.15