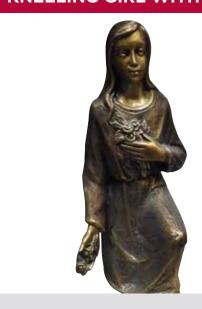

NTERN**



APPROX SIZE: 21"

**\$300** Was \$507

#### **CADDY W/ UMBRELLA**



GOLF CADDY HOLDING AN UMBRELLA APPROX SIZE: 40"

**\$1,030** Was \$1,650

#### **CHRIST STATUE**



SIZE: 35" X 20"

**\$2,000** Was \$2,660.15

#### **SOCCER BOY**



SLIGHT SCUFF ON SHIRT SIZE: 26" X 31" X 17"

**\$1,500** Was \$7,267

#### MADONNA / **ASSUMPTION**



ROBED MADONNA SIZE: 54" X 21"

**\$8,500** Was \$11,786.15

### BRONZE



## SALE

FALL 2014

Send orders to: Barb Hetrick • Email: bhetrick@matthewsintl.com • Fax: 412-572-5312

#### **ANGEL WITH BOUQUET (1)**



AVAILABLE IN WHITE NOTE: BRONZE PATINA IS SOLD OUT CATALOG #37200/57 • SIZE: 22-1/2"

**\$445** Was \$675



#### **PIETA**



ROBED MARY HOLDING CHRIST SIZE: 21" X 15-1/2"

**\$1,200** Was \$1,725

#### **KNEELING GIRL WITH FLOWER**



APPROXIMATELY 18" HIGH

**\$250** Was \$600