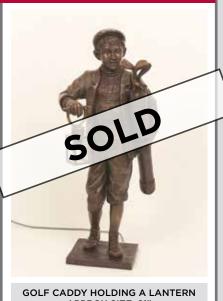

# BRONZE

FALL 2014

Send orders to: Barb Hetrick • Email: bhetrick@matthewsintl.com • Fax: 412-572-5312

#### **AMERICAN EAGLE**



PRE-FLIGHT EAGLE ON BASE 28" -\$2,999 Was \$3,676

#### **CADDY W/LANTERN**



APPROX SIZE: 21"

**\$300** Was \$507

#### **CADDY W/ UMBRELLA**



GOLF CADDY HOLDING AN UMBRELLA APPROX SIZE: 40"

**\$1,030** Was \$1,650

#### **CHRIST STATUE**



SIZE: 35" X 20"

**\$2,000** Was \$2,660.15

#### **SOCCER BOY**



SLIGHT SCUFF ON SHIRT SIZE: 26" X 31" X 17"

**\$1,500** Was \$7,267

#### MADONNA / **ASSUMPTION**



ROBED MADONNA SIZE: 54" X 21"

**\$8,500** Was \$11,786.15

### BRONZE



## SALE

FALL 2014

Send orders to: Barb Hetrick • Email: bhetrick@matthewsintl.com • Fax: 412-572-5312

#### **ANGEL WITH BOUQUET (1)**



AVAILABLE IN WHITE NOTE: BRONZE PATINA IS SOLD OUT CATALOG #37200/57 • SIZE: 22-1/2"

**\$445** Was \$675



#### **PIETA**



ROBED MARY HOLDING CHRIST SIZE: 21" X 15-1/2"

**\$1,200** Was \$1,725

#### **KNEELING GIRL WITH FLOWER**



APPROXI