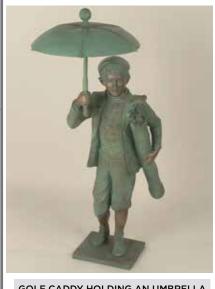

#### **CADDY W/ UMBRELLA**

GOLF CADDY HOLDING AN UMBRELLA APPROX SIZE: 40"

**\$1,030** Was \$1,650