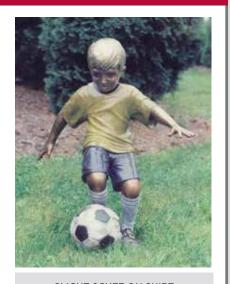

#### **SOCCER BOY**

SLIGHT SCUFF ON SHIRT SIZE: 26" X 31" X 17"

**\$1,500** Was \$7,267