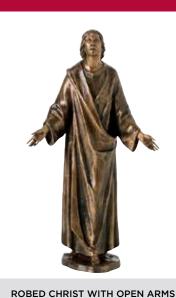

# BRONZE

FALL 2014

Send orders to: Barb Hetrick • Email: bhetrick@matthewsintl.com • Fax: 412-572-5312

#### **AMERICAN EAGLE**



PRE-FLIGHT EAGLE ON BASE 28" -\$2,999 Was \$3,676

#### **CADDY W/LANTERN**



APPROX SIZE: 21"

**\$300** Was \$507

#### **CADDY W/ UMBRELLA**



GOLF CADDY HOLDING AN UMBRELLA APPROX SIZE: 40"

**\$1,030** Was \$1,650

#### **CHRIST STATUE**



SIZE: 35" X 20"

**\$2,000** Was \$2,660.15

#### **SOCCER BOY**



SLIGHT SCUFF ON SHIRT SIZE: 26" X 31" X 17"

**\$1,500** Was \$7,267

#### MADONNA / **ASSUMPTION**



ROBED MADONNA SIZE: 54" X 21"

**\$8,500** Was \$11,786.15

### BRONZE



## SALE

FALL 2014

Send orders to: Barb Hetrick • Email: bhetrick@matthewsintl.com • Fax: 412-572-5312

#### **ANGEL WITH BOUQUET (1)**



AVAILABLE IN WHITE NOTE: BRONZE PATINA IS SOLD OUT CATALOG #37200/57 • SIZE: 22-1/2"

**\$445** Was \$675



#### **PIETA**



ROBED MARY HOLDING CHRIST SIZE: 21" X 15-1/2"

**\$1,200** Was \$1,725

#### **KNEELING GIRL WITH FLOWER**



APPROXIMATELY 18" HIGH

**\$250** Was \$600