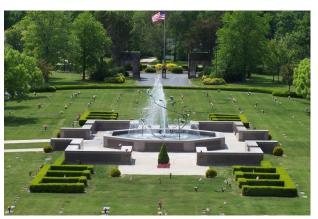

## Sunset Memorial Park Columbia Road North Olmsted, Ohio

One of north central Ohio's finest cemetery properties.

Sunset is a full service cemetery with Mausolea, Columbaria, all varieties of ground interment.

Serving the west Cleveland suburbs since the 1930's, this beautifully maintained property demonstrates how preplanning and responsible management benefit property owners, the community and all who seek to memorialize their ancestors.